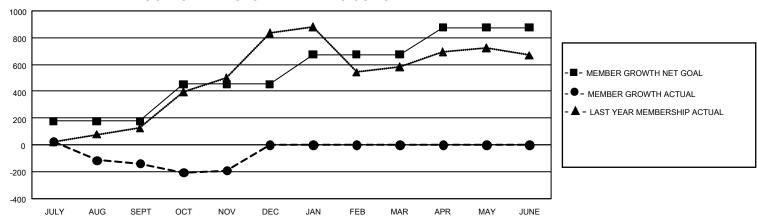

## GOALS AND ACTUAL MEMBERS CUMULATIVE

| DROPPED CLUBS: 17 |     | 119 CLUBS OF 507 ADDED 1<br>OR MORE NEW MEMBERS | GENDER DISTRIBUTION                  |                |  |
|-------------------|-----|-------------------------------------------------|--------------------------------------|----------------|--|
|                   |     |                                                 | MALE                                 | 4,574 (46.29%) |  |
|                   |     |                                                 | FEMALE                               | 5,308 (53.71%) |  |
| DROPPED MEMBERS   |     |                                                 | NON BINARY                           | 0 (0.00%)      |  |
| DECEASED          | 53  |                                                 | PREFER NOT TO ANSWER                 | 0 (0.00%)      |  |
| CLUB CANCELLED    | 266 |                                                 | TOTAL FAMILY UNIT MEMBERS 3,63       |                |  |
| OTHER             | 355 | CLICK HERE FOR                                  |                                      |                |  |
| TOTAL             | 674 | CUMULATIVE MEMBERSHIP DATA                      | FAMILY MEMBERS PAYING HALF DUES 2,07 |                |  |

## GMT Constitutional Area 3, Group C

REPORT DOES NOT INCLUDE CLUBS IN UNDISTRICTED AREAS.

| Clubs                 |               |           |               | Members               |                          |                         |                                                    |
|-----------------------|---------------|-----------|---------------|-----------------------|--------------------------|-------------------------|----------------------------------------------------|
| RESULTS FOR 2021-2022 |               |           |               | RESULTS FOR 2021-2022 |                          |                         |                                                    |
| QUARTER               | NEW CLUB GOAL | NEW CLUBS | DROPPED CLUBS | QUARTER MI            | EMBER GROWTH NET<br>GOAL | MEMBER GROWTH<br>ACTUAL | DROPPED MEMBERS<br>ACTUAL (including<br>transfers) |
| JULY/AUG/SEPT         | 15            | 2         | 14            | JULY/AUG/SEP1         | T 178                    | 342                     | 424                                                |
| OCT/NOV/DEC           | 27            | 1         | 3             | OCT/NOV/DEC           | 274                      | 308                     | 250                                                |
| JAN/FEB/MAR           | 18            | 0         | 0             | JAN/FEB/MAR           | 222                      | 0                       | 0                                                  |
| APR/MAY/JUNE          | 24            | 0         | 0             | APR/MAY/JUNE          | 203                      | 0                       | 0                                                  |