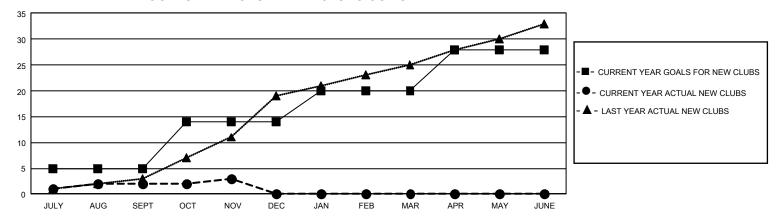

## GOALS AND ACTUAL NEW CLUBS CUMULATIVE

## GMT Constitutional Area 3, Group C

REPORT DOES NOT INCLUDE CLUBS IN UNDISTRICTED AREAS.

| Clubs                 |               |           |               | Members               |                          |                         |                                                    |
|-----------------------|---------------|-----------|---------------|-----------------------|--------------------------|-------------------------|----------------------------------------------------|
| RESULTS FOR 2021-2022 |               |           |               | RESULTS FOR 2021-2022 |                          |                         |                                                    |
| QUARTER               | NEW CLUB GOAL | NEW CLUBS | DROPPED CLUBS | QUARTER MI            | EMBER GROWTH NET<br>GOAL | MEMBER GROWTH<br>ACTUAL | DROPPED MEMBERS<br>ACTUAL (including<br>transfers) |
| JULY/AUG/SEPT         | 15            | 2         | 14            | JULY/AUG/SEP1         | T 178                    | 342                     | 424                                                |
| OCT/NOV/DEC           | 27            | 1         | 3             | OCT/NOV/DEC           | 274                      | 308                     | 250                                                |
| JAN/FEB/MAR           | 18            | 0         | 0             | JAN/FEB/MAR           | 222                      | 0                       | 0                                                  |
| APR/MAY/JUNE          | 24            | 0         | 0             | APR/MAY/JUNE          | 203                      | 0                       | 0                                                  |